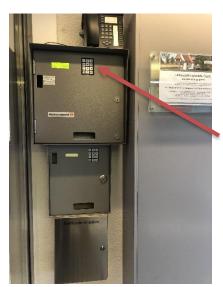

### Dear guest,

the Check-In-Box can be found on the right-hand side upon entering through the front door. Located below the Check-In-Box is a letterbox.

Please check in your Mailaccount, if you got an Email from (<u>tagungszentrum@caritas.de</u> or <u>nutzer@caritas.de</u>).

This mail contains the code to get your key and all information to find the room.

Simply enter your code on the Check-In-Box keypad and you will receive your key.

If you should have any problems or questions, please press the *Bereitschaft* button on the telephone located above the Check-In Box.

### You didn't get a mail?

In the letterbox below is a letter for you which contains the code and information, where to find the room. Simply enter your code on the Check-In-Box keypad and you will receive your key.