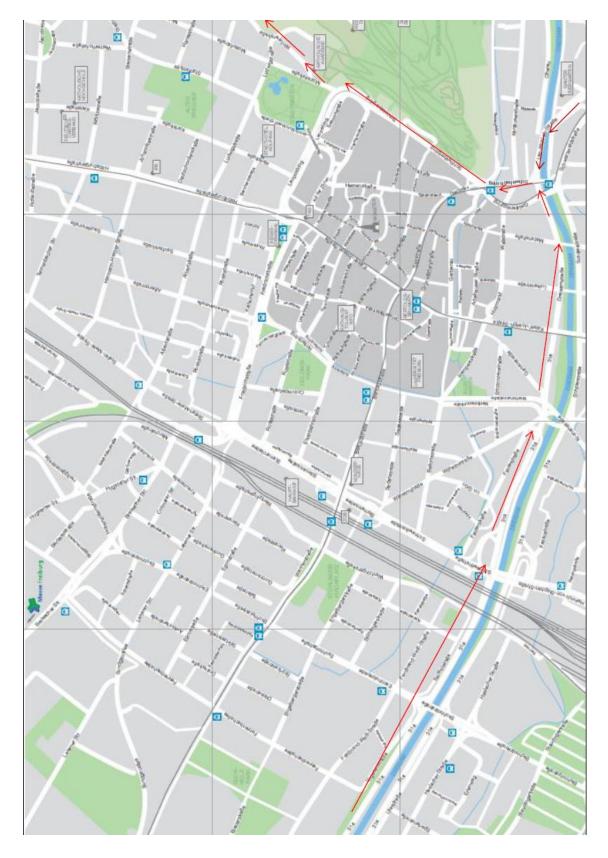

### Arrival by train:

- Approx. 30 40 min. to walk from central railway station "Hauptbahnhof" to the Caritas Conference Center, Wintererstraße 17-19
- > Taking a taxi from the central railway station is a 10 minute ride (about 15 Euro)

#### Arrival by tram:

Tram station on the bridge above the central railway station "Stadtbahnbrücke":

Via tramline 3 (destination Zähringen) until stop "Europaplatz". Walk approximately 1 kilometer along Leopoldring, turn left into Mozartstraße and take an immediate right into Wintererstraße; approximately 12 minutes to walk.

#### Arrival by car:

- A 5 (Karlsruhe-Basel), exit Freiburg-Mitte, approx. 7 km straightforward towards Stadtmitte / Donaueschingen. Take a left at the junction Landratsamt/Altstadt. Drive approximately 1 km on Schlossbergring, then turn right into Mozartstraße and take an immediate right again into Wintererstraße.
- B 31 (Donaueschingen to Freiburg) until junction /Landratsamt/Altstadt. Take a right, drive approximately 1 km on Schlossbergring, then turn right into Mozartstraße and take a right again into Wintererstraße.